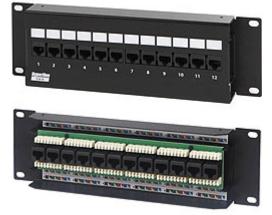

# Wall-mounted patch panel RJ-45 with front mounting, category 6

PPW-12-8P8C-C6-FR Wall patch panel with front mounting, 12-port RJ-45, category 6 Plans patch panel

**PPW-24-8P8C-C6-FR** Wall patch panel with front mounting, 24-port RJ-45, category 6 Plans patch panel

#### **Description:**

- Smooth reverse side panels for easy wall mounting
- Connecting a single cable diameter 22-26 AWG
- Height 1U
- Horizontal type seal

#### **Design features:**

- Meets ANSI / TIA / EIA-568-B.2 Category 6
- The modern design and ease of installation
- Wire colors in accordance with T568A and T568B
- Color and numerical marking of contacts on the front panel
- Digital marking ports on the cover
- Areas for additional marking on the cover
- Best connection using Hyperline patch cord
- Contact Dual IDC, provides the lowest crosstalk
- For cable termination is used percussion instrument type 110

# **Ordering Information:**

| PPW-12-8P8C-C6-FR | Patch panel with front wall installation, 12 ports RJ-45, category 6  |
|-------------------|-----------------------------------------------------------------------|
| PPW-24-8P8C-C6-FR | Patch panel with front wall installation, 24 ports, RJ-45, category 6 |