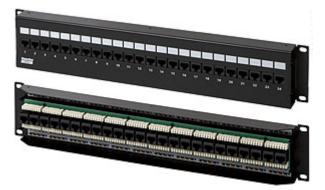

# Wall-mounted patch panel RJ-45 with front mounting, category 6

PPW-12-8P8C-C6-FR Wall patch panel with front mounting, 12-port RJ-45, category 6 Plans patch panel

**PPW-24-8P8C-C6-FR** Wall patch panel with front mounting, 24-port RJ-45, category 6 Plans patch panel

#### **Description:**

- Smooth reverse side panels for easy wall mounting
- Connecting a single cable diameter 22-26 AWG
- Height 1U
- Horizontal type seal

#### **Design features:**

- Meets ANSI / TIA / EIA-568-B.2 Category 6
- The modern design and ease of installation
- Wire colors in accordance with T568A and T568B
- Color and numerical marking of contacts on the front panel
- Digital marking ports on the cover
- Areas for additional marking on the cover
- Best connection using Hyperline patch cord
- Contact Dual IDC, provides the lowest crosstalk
- For cable termination is used percussion instrument type 110

# **Ordering Information:**

| PPW-12-8P8C-C6-FR | Patch panel with front wall installation, 12 ports RJ-45, category 6  |
|-------------------|-----------------------------------------------------------------------|
| PPW-24-8P8C-C6-FR | Patch panel with front wall installation, 24 ports, RJ-45, category 6 |