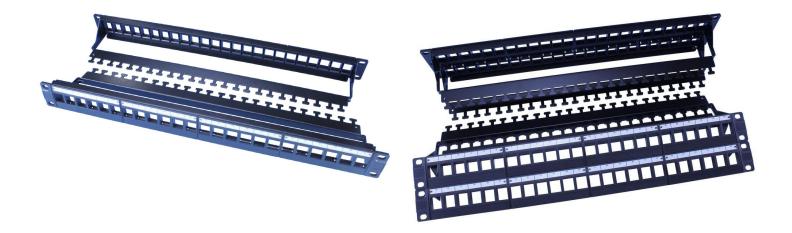

# Part no. PPBL4-19-XX-RM

Blank Patch Panel with Rear Cable Management

## **PRODUCT DESCRIPTION**

- 19"-1U 24 Port Blank Patch Panel w/h Rear Cable Management
- 19"-2U 48 Port Blank Patch Panel w/h Rear Cable Management
- For Keystone Jack Insert

## MATERIALS

- Front Panel : Fireproof ABS UL-94V0
- Panel : SPCC 1.6mm
- Rear Cable Management : SPCC 1.6mm