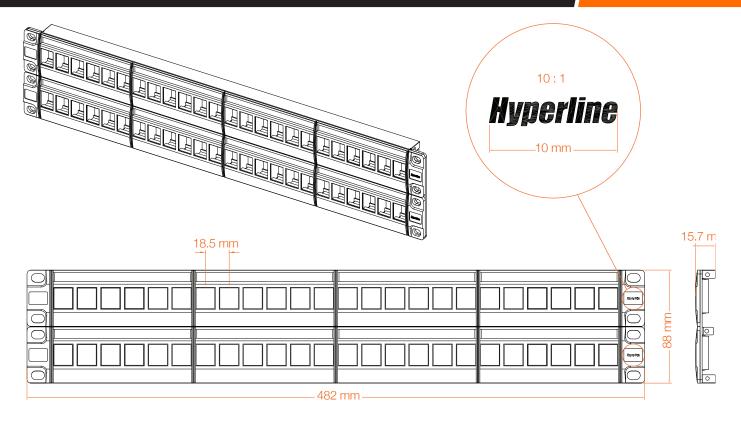

# 48 PORT MODULAR KEYSTONE PATCH PANEL PPBL4-19-48-RM

# **PRODUCT DESCRIPTION**

This unit is a standard sized 19" Patch Panel designed for installation in telecommunication / data cabinets and racks. The patch panel is versatile and designed to accommodate RJ45 Keystone Jacks – both KJNE & KJ2 jacks are ideal for this patch panel. This product comes in the following dimensions - 1U = (24 ports), 2U = (48 ports).

### ORDERING

PPBL4-19-24-RM19" Patch Panel with 24 modular keystone ports for Keystone JacksPPBL4-19-48-RM19" Patch Panel with 48 modular keystone ports for Keystone Jacks