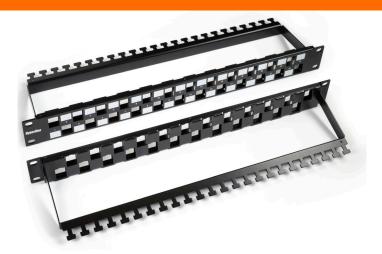

## Part no. PPBL3-19-24S-RM

19" Modular Patch Panel, 24 ports, 1U, with Rear Cable Manager

## **PRODUCT DESCRIPTION**

• 19" modular patch panel, 24 staggered modular ports, 1U, compatible with Hyperline KJE or KJNE series keystone jacks, with rear cable manager"

## **DESIGN FEATURES**

- · Compatible with insert modules Keystone Jack
- · Arrangement of the modules on the panel flush
- · Pockets for marking ports
- · Built in cable management
- Colour: Black
- Fire Safety Standard UL 1863