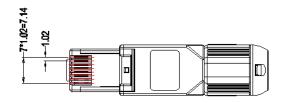

a centers.

## **APPLICATION**

- Unique exterior design, simple, compact and beautiful
- Comply with ergonomic principle and with termination-free design
- Unique PCB circuit board design reduces EMI/RFI interference, low attenuation loss and high return loss
- Overall zinc alloy shielding design meets the industry standards
- Meet the requirements of both T568A/T568B
- Contact: phosphor bronze, phosphor bronze with 50µ" gold plate, with a durability of 1000 matching recycles
- With backward compatibility of CAT 6A and lower classes

## **CONSTRUCTION**

| Description:               | Parameter |
|----------------------------|-----------|
| Contact resistance (max)   | 20mΩ      |
| Insulation resistance(min) | 500ΜΩ     |
| Return loss(dB):           | 7.4 dB    |

## PRODUCT DIMENTION