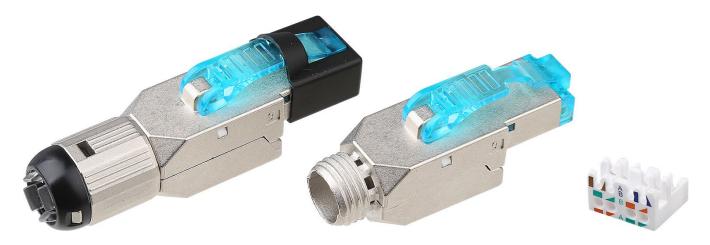

## **DESCRIPTION**

CAT8 shielded fielded plug adopts a tool-free design, which meets or exceeds the current CAT8 transmission standards, supports 40G Ethernet (40GBASE-T) application systems, and meets the performance requirements of CAT8 2000MHz and 30 meters channels and connection. With a wide range of applications, from home networks to data centers.

## **APPLICATION**

- Unique exterior design, simple, compact and beautiful
- Comply with ergonomic principle and with termination-free design
- Unique PCB circuit board design reduces EMI/RFI interference, low attenuation loss and high return loss
- Overall zinc alloy shielding design meets the industry standards
- Meet the requirements of both T568A/T568B
- Contact: phosphor bronze, phosphor bronze with 50µ" gold plate, with a durability of 1000 matching recycles
- With backward compatibility of CAT 6A and lower classes