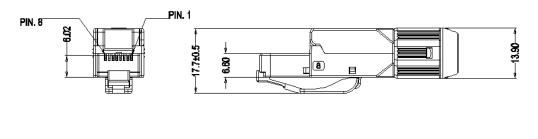

centers.

## **APPLICATION**

- Unique exterior design, simple, compact and beautiful
- Comply with ergonomic principle and with termination-free design
- Unique PCB circuit board design reduces EMI/RFI interference, low attenuation loss and high return loss
- Overall zinc alloy shielding design meets the industry standards
- Meet the requirements of both T568A/T568B
- Contact: phosphor bronze, phosphor bronze with 50µ" gold plate, with a durability of 1000 matching recycles
- With backward compatibility of CAT 6A and lower classes

## **CONSTRUCTION**

| Description:               | Parameter |
|----------------------------|-----------|
| Contact resistance (max)   | 20mΩ      |
| Insulation resistance(min) | 500ΜΩ     |
| Return loss(dB):           | 7.4 dB    |

## PRODUCT DIMENTION