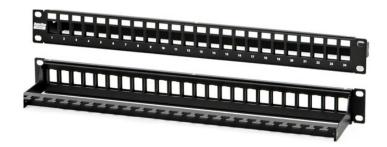

## Part no. PPBL3-19-24-1U-ML-RM

19" Modular Patch Panel, 24 ports, 1U, with Rear Cable Manager

## **PRODUCT DESCRIPTION**

• 19" modular patch panel, 24 modular ports, 1U, compatible with Hyperline KJE or KJNE series keystone jacks , with rear cable manager

## **DESIGN FEATURES**

- Compatible with insert modules Keystone Jack
- Arrangement of the modules on the panel flush
- Pockets for marking ports
- Built in cable management
- Colour: Black
- Fire Safety Standard UL 1863