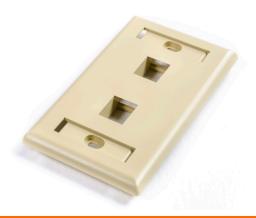

## **PRODUCT DESCRIPTION**

Hyperline faceplates with ID window are designed for maximum flexibility, durability, aesthetics and manageability. Equipped with two ID windows to properly identify your cables. They are available in a variety of styles, colors and port configurations to meet all work area outlet application needs, and they provide for easy outlet identification. Measurements for a faceplate are 2.8" x 4.5".

## **ORDERING**

| FP-UM-1-WH | 1 Port Faceplate White, |
|------------|-------------------------|
| FP-UM-2-WH | 2 Port Faceplate White, |
| FP-UM-3-WH | 3 Port Faceplate White, |
| FP-UM-4-WH | 4 Port Faceplate White  |
| FP-UM-6-WH | 6 Port Faceplate White  |
| FP-UM-1-IV | 1 Port Faceplate Ivory  |
| FP-UM-2-IV | 2 Port Faceplate Ivory  |
| FP-UM-3-IV | 3 Port Faceplate Ivory  |
| FP-UM-4-IV | 4 Port Faceplate Ivory  |
| FP-UM-6-IV | 6 Port Faceplate Ivory  |