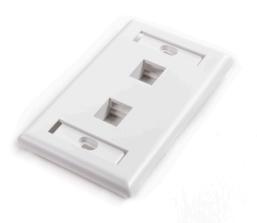

## **PRODUCT DESCRIPTION**

Hyperline faceplates with ID window are designed for maximum flexibility, durability, aesthetics and manageability. Equipped with two ID windows to properly identify your cables. They are available in a variety of styles, colors and port configurations to meet all work area outlet application needs, and they provide for easy outlet identification. Measurements for a faceplate are 2.8" x 4.5".

## **ORDERING**

| FP-UM-1-WH | 1 Port Faceplate White, |
|------------|-------------------------|
| FP-UM-2-WH | 2 Port Faceplate White, |
| FP-UM-3-WH | 3 Port Faceplate White, |
| FP-UM-4-WH | 4 Port Faceplate White  |
| FP-UM-6-WH | 6 Port Faceplate White  |
| FP-UM-1-IV | 1 Port Faceplate Ivory  |
| FP-UM-2-IV | 2 Port Faceplate Ivory  |
| FP-UM-3-IV | 3 Port Faceplate Ivory  |
| FP-UM-4-IV | 4 Port Faceplate Ivory  |
| FP-UM-6-IV | 6 Port Faceplate Ivory  |