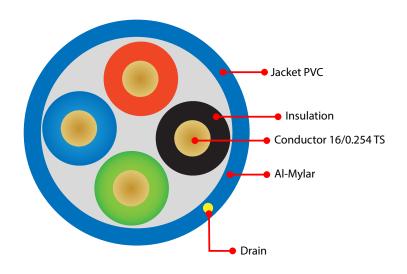

## **CONSTRUCTION**

| Conductor         | Construction      | AWG | 16/0.254±0.007                      |
|-------------------|-------------------|-----|-------------------------------------|
|                   | Material          | _   | tinned strand copper conductor      |
| Insulation        | Material          | _   | PVC                                 |
|                   | OD                | mm  | 1.80±0.1                            |
|                   | Average Thickness | mm  | 0.31(REF)                           |
|                   | Colour            |     | 1C RED, 2C BLACK, 3C BLUE, 4C GREEN |
| Innet-Assemble    | OD                | mm  | _                                   |
| Filler            | Material          | _   | _                                   |
|                   | Construction      | %   | _                                   |
| Inside-Tape Wrap  | Material          | _   | Al-Mylar                            |
|                   | Conductive        | _   | Outside                             |
|                   | Overlap Rate      | %   | _                                   |
| Drain Wire        | Construction      | mm  | 7/0.254±0.007                       |
|                   | Material          | _   | tinned strand copper conductor      |
| Outside-Tape Wrap | Material          | _   | _                                   |
|                   | Conductive        | _   | _                                   |
|                   | Overlap Rate      | _   | _                                   |
| Jacket            | OD                | mm  | _                                   |
|                   | Material          |     | PVC                                 |
|                   | Diameter          | mm  | 5.8±0.35                            |
|                   | Average Thickness | mm  | 0.60(REF)                           |
|                   | Colour            | _   | Optional                            |
| Marking           | Marking Colour    | _   | White or Black                      |
|                   | Jacket            |     |                                     |